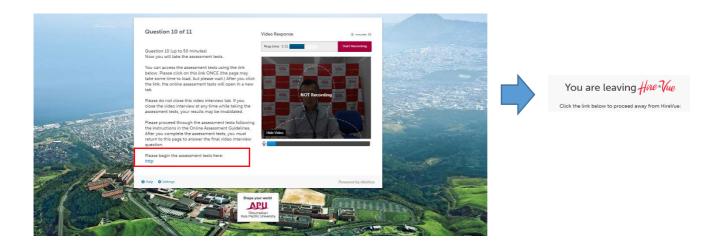

# **III. WGIII and CORE Assessment Tests**

Within the video interview, you will also complete two assessment tests, the Watson-Glaser Critical Thinking Appraisal III (WGIII)<sup>1</sup> test and the Core Abilities Assessment (CORE)<sup>2</sup>. Together, these tests will take approximately 50 minutes to complete. Please follow instructions 1 through 6 below when taking the assessment tests.

1. One of the questions in the video interview will contain a link to the online assessment tests. Please click on this link ONCE (the page may take some time to load, but please wait.) After you click the

link, the online assessment tests will open in a new tab. Please do not close the video interview tab.

- 2. Leave the video interview tab open, and proceed through the assessment tests. You will first be asked to enter information about yourself:
  - First Name: Please write your first name
  - Last Name: Please write your last name

 After you complete both assessment tests, please close the assessment test tab and <u>return to the</u> <u>video interview tab</u>. Please answer the remaining video interview questions and submit the video interview. After you submit the video interview, you will receive a confirmation email.